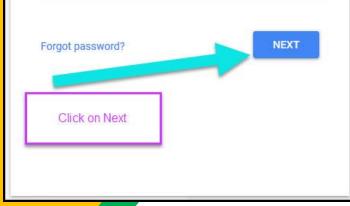

# Google Hi Tanya atanya002.313@apps.marjorykinnonschool.co.uk Enter your password password Forgot password?

Click on Next

Type in your **PASSWORD** & click "next."