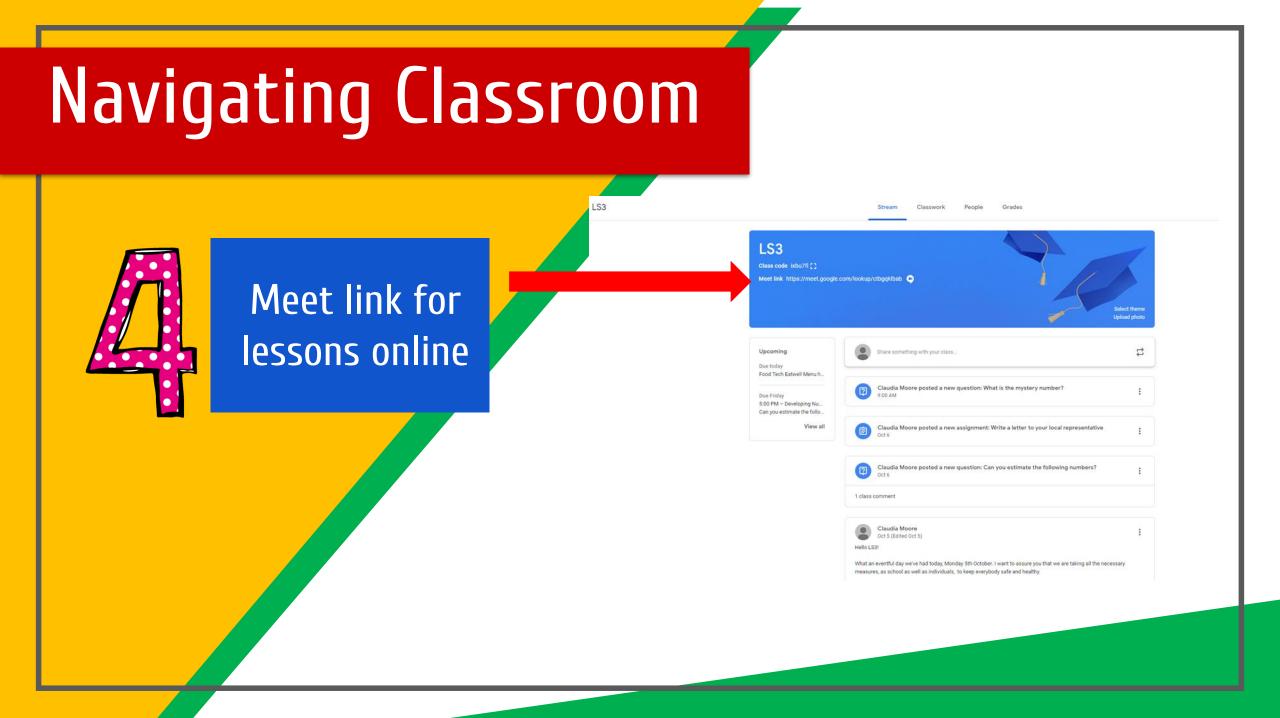

## Click on the class you wish to view.

LS3 Due today Food Tech Eatwell Menu homework Due Friday 5:00 PM - Developing Numeracy Task 1 Can you estimate the following numbers?