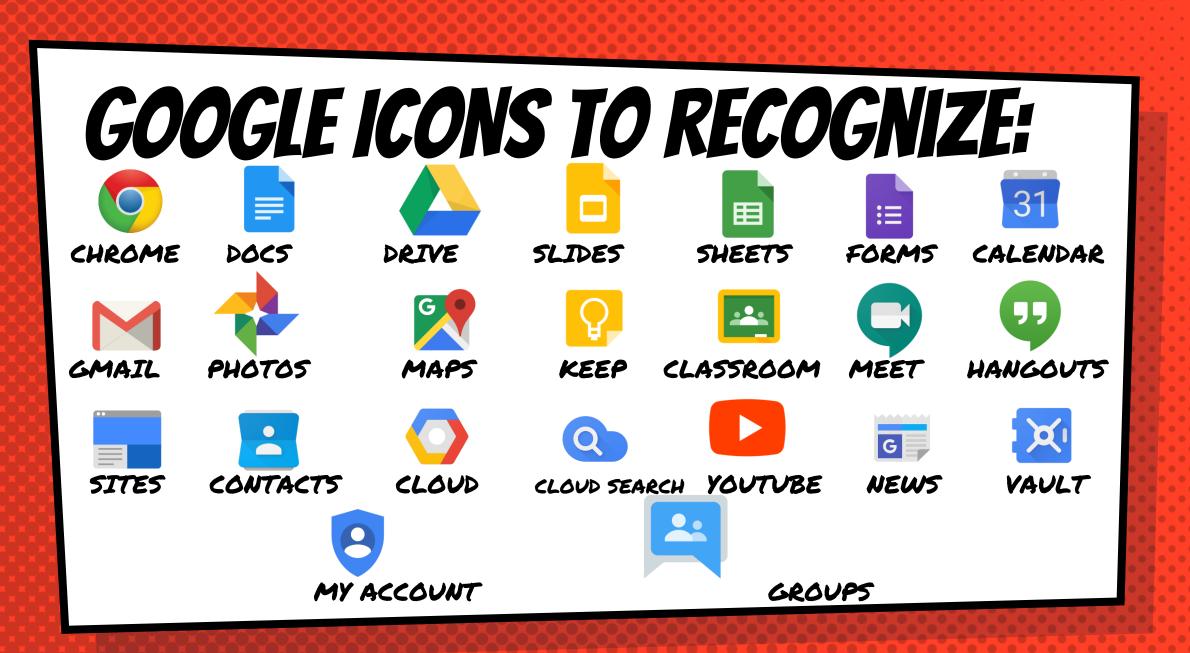

#### **NOH YOU'LL SEE** that you are signed in to your Google Apps for Education account!

Click on the 9 squares (Waffle/Rubik's Cube) icon in the top right hand corner to see the Google Suite of Products!