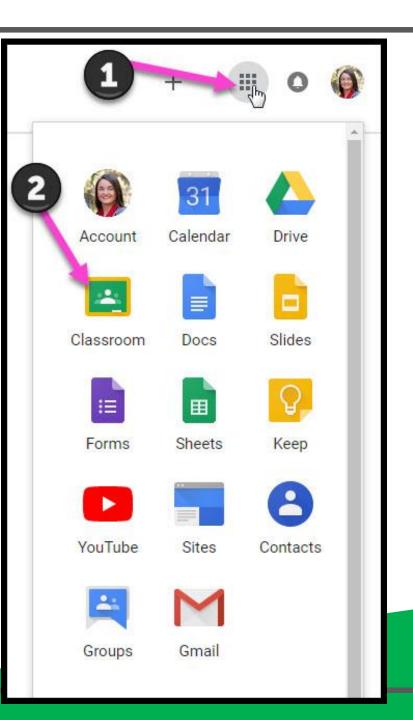

#### **NOH YOU'LL SEE** that you are signed in to your Google Apps for Education account!

Click on the 9 squares (Waffle/Rubik's Cube) icon in the top right hand corner to see the Google Suite of Products!

#### Click on the waffle button and then the Google Classroom icon.